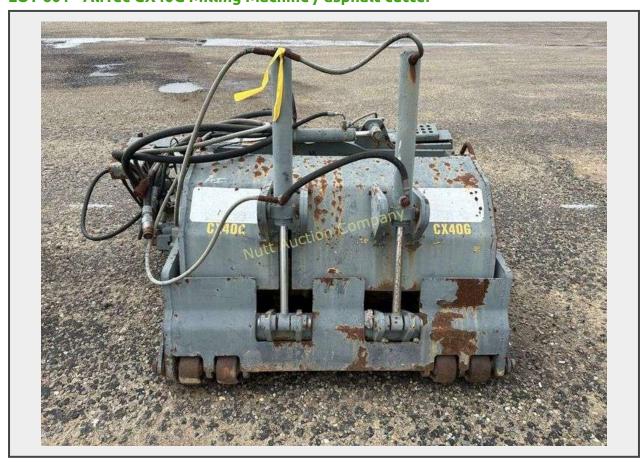

## **Sale Name:** Beckett Construction Surplus Live Auction with ONLINE Bidding LOT 601 - AliTec CX40G Milling Machine / asphalt cutter

## **Description**

DOM 2000. Cutting Width: 40", Top pivot design to self-level drum and chassis for higher down force and smoother cuts i Hydraulic Pressure: 3,000 - 5,000 PSI Hydraulic Flow: 33 - 47 GPM. Nutt Auction strives to describe items as accurately as possible. However, we cannot guarantee the completeness or accuracy of the descriptions provided. We strongly encourage bidders to preview items in person to verify details and condition.